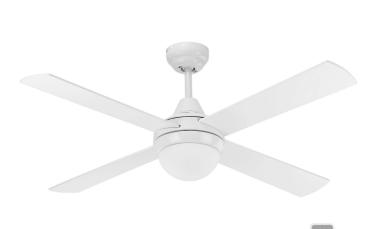

## Lonsdale AC Ceiling Fan with Light and Remote

## FC922124RWH

- 120cm ceiling fans
- Reversible airflow for summer and winter use
- Tropically rated
- Metal body with plywood blades
- Suitable for indoor installation
- 3-speed Wall Controller or remote controller included
- Available with or without fitted B22 light
- Model with light available with or without (FRM86)

Model No.: FC922124RWHModel NoAssembly: WhiteAssemblyBlades: WhiteBlades

Model No. : Assembly : Blades :

5

**YEAR** 

2

YEAR

: FC922124RBC : Brushed Chrome : Silver