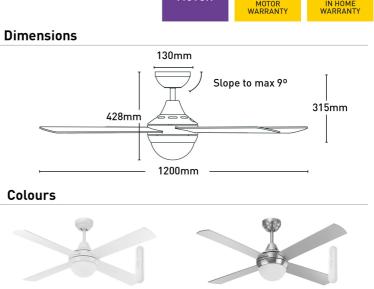

AC MOTOR

• 3-speed remote control with light on/off and dimming function

| Blade Material     | Plywood                                              |
|--------------------|------------------------------------------------------|
| Blade Sweep        | 120cm                                                |
| Colour Options     | White/Brushed Chrome                                 |
| Controller         | Remote Control (FRM86)                               |
| Light Output       | max. globe dimension: L110mm<br>x w55mm              |
| Material           | Metal                                                |
| Max Airflow        | 7,400m³/h                                            |
| Model              | FC922124R                                            |
| Recommended Spaces | Living Room, Dining Room,<br>Kitchen, Bedroom, Study |
| Reverse Airflow    | True                                                 |
| Speed Settings     | 3                                                    |
| Warranty           | 2 year in-home warranty / 5 year<br>motor warranty   |
| Wattage            | 60W motor and B22 2xMax.20W<br>CFL or LED globe      |
| Weight             | 6.5 kg                                               |
|                    |                                                      |

Model No.: FC922124RWHModel NoAssembly: WhiteAssemblyBlades: WhiteBlades

Model No. : Assembly : Blades :

5

**YEAR** 

2

YEAR

: FC922124RBC : Brushed Chrome : Silver